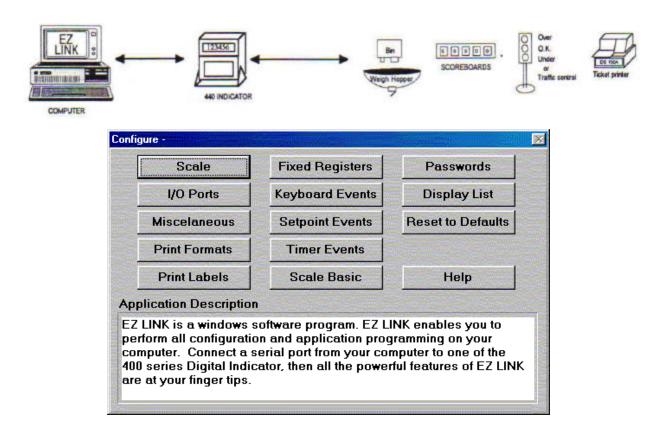

## **EZ Link Windows Software**

The EZ LINK is a windows software program. EZ LINK enables you to perform all configurations and application programming on your computer. Connect a serial port from your computer to a LCC 400 Series indicator, then all the powerful features of EZ LINK are at your fingertips. You now may perform the following on the computer, then upload it into an LCC 400 Series indicator: Configure the scale parameters, I/O ports, print formats, passwords, setpoints, event monitors, timers and scale basic.

The LCC 400 Series indicators can download their configuration data to the EZ Link as well, This feature will save any configurations that were changed using the keyboard.

The LCC 400 Series are programmable scale indicators. You may program the indicators to implement different applications by applying Scale Basic and Event Monitors. The Scale Basic / Event Monitor concept is called "event driven programming". The EZ Link program includes an editor where the program can be written. In addition, after the program is written, the scale basic compiler will check the program for errors. In an error has been detected, the compiler will point to the place in the program where the error occurred.