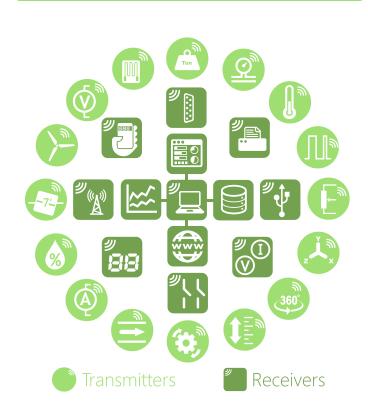

The data sent by transmitter modules can be utilised by multiple receivers such as displays, handheld readers, analogue outputs, relay modules and computer interfaces. Receivers support common industrial power supplies and are available in robust IP rated enclosures with internal antennas optimised to give outstanding coverage.

## **T24 System Overview**

T24 Wireless Telemetry Sensor System is a modular wireless solution for industrial sensor applications.

High accuracy, high quality measurement is interfaced with simple yet powerful configuration and monitoring software.