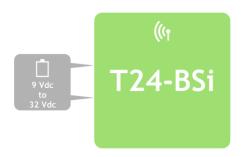

### **Specifications**

| Power Supply                    |             |
|---------------------------------|-------------|
| Power supply voltage            | 9 to 32 Vdc |
| Supply current at 12V (typical) | 100 mA      |

## T24-BSi

Wireless base station with industrial interfaces in IP67 enclosure

T24 Product Sheet Issue 2.0 08-09-15

 Toll Free: 1-800-562-3235

 Web: <a href="www.800loadcel.com">www.800loadcel.com</a>
 Ph: 1-570-731-7048