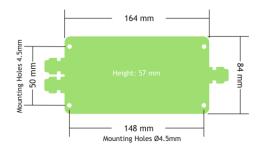

ltage            | 9 to 32 Vdc |
| Supply current at 12V (typical) | 100 mA      |

| Radio           |                               |
|-----------------|-------------------------------|
| Radio type      | Licence exempt<br>transceiver |
| Radio frequency | 2.4 GHz                       |
| Transmit power  | 10 mW                         |
| Range           | Up to 800 m                   |

| Environmental                       |              |
|-------------------------------------|--------------|
| Operating temperature range         | -20 to 55 ℃  |
| Storage temperature range           | -40 to 85 °C |
| Maximum humidity                    | 95% non-     |
|                                     | condensing   |
| IP rating (excluding USB connector) | IP67/Nema4   |

#### Mechanical



### **Flectrical**



#### **Order Codes**

## T24-BSi

Wireless base station with industrial interfaces in IP67 enclosure



T24 Product Sheet Issue 2.0 08-09-15

 Toll Free: 1-800-562-3235

 Web: <a href="www.800loadcel.com">www.800loadcel.com</a>
 Ph: 1-570-731-7048

 Email: <a href="mailto:sales@800loadcel.com">sales@800loadcel.com</a>
 Fax: 1-570-731-7054