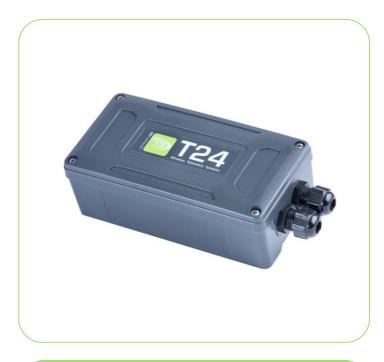

# **Wireless Base Station With Industrial Interfaces**

### Introduction

The T24-BSi is one of a range of base stations that are required for configuration and calibration of the T24 modular telemetry system. Base stations can also be used for data collection systems by making available the T24 wireless transmitter data over the industrial interfaces.

The T24-BSi supports USB, RS232 and RS485 connectivity. On Windows PCs the free T24 Toolkit is used to configure and calibrate the T24 modular telemetry system while the free T24 logging and visualisation software allows monitoring and data collection.