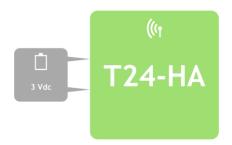

### Specifications

| Power Supply                |                |
|-----------------------------|----------------|
| Power supply voltage        | 2.5 to 3.6 Vdc |
| 2 off AA 1.5V primary cells |                |

#### **Electrical**