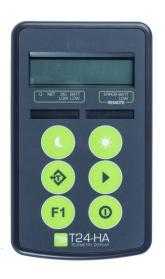

The T24-HA provides either a summed total from all selected transmitters and the ability to view individual transmitters. Two AA batteries power the handheld which has been designed for low power operation.

The T24 Toolkit software offers a fast and simple way to configure the display format, unit conversion, zero adjustment and transmitter selection. A function key can send the displayed value to other receivers such as a printer.

# **Product Features**

- Connect to up 12 transmitters
- Tare function
- Provides summation of up to 12 transmitters
- Sleep/ wake acquisition modules
- Auto shut down
- Rugged construction

# T24-HA

Wireless handheld display for multiple transmitters