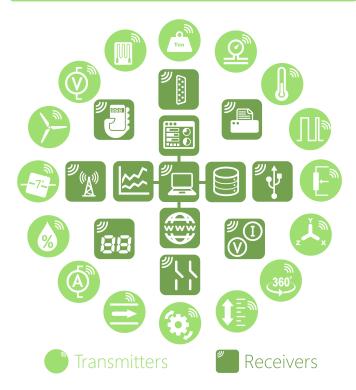

# Introduction

The T24-HA handheld displays data from up to 12 wireless transmitter modules and forms part of the T24 modular telemetry system.

The data sent by transmitter modules can be utilised by multiple receivers such as displays, handheld readers, analogue outputs, relay modules and computer interfaces. Receivers support common industrial power supplies and are available in robust IP rated enclosures with internal antennas optimised to give outstanding coverage.

## T24 System Overview

T24 Wireless Telemetry Sensor System is a modular wireless solution for industrial sensor applications.

High accuracy, high quality measurement is interfaced with simple yet powerful configuration and monitoring software.