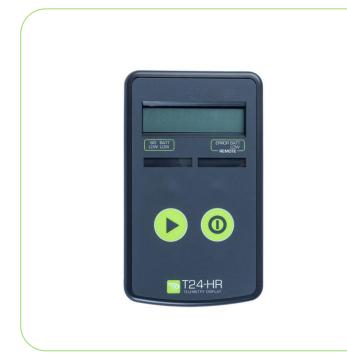

# Wireless Handheld Display For Unlimited Transmitters

# Introduction

The T24-HR is a roaming handheld allowing the operator to cycle the display between all available transmitter modules and forms part of the T24 modular telemetry system.

The data sent by transmitter modules can be utilised by multiple receivers such as displays, handheld readers, analogue outputs, relay modules and computer interfaces. Receivers support common industrial power supplies and are available in robust IP rated enclosures with internal antennas optimised to give outstanding coverage.

The T24-HR does not require pre-configuration of associated transmitters and will wake transmitters as they come within wireless range. Two AA batteries power the handheld which has been designed for low power operation.

# **Product Features**

- Roams between transmitters in range
- Sleep / wake
- Auto shutdown
- Rugged construction

T24 System Overview

T24 Wireless Telemetry Sensor System is a modular wireless solution for industrial sensor applications.