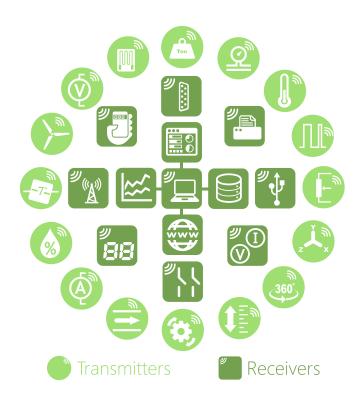

# Introduction

The T24-HR is a roaming handheld allowing the operator to cycle the display between all available transmitter modules and forms part of the T24 modular telemetry system.

The data sent by transmitter modules can be utilised by multiple receivers such as displays, handheld readers, analogue outputs, relay modules and computer interfaces. Receivers support common industrial power supplies and are available in robust IP rated enclosures with internal antennas optimised to give outstanding coverage.

# **Product Features**

- Roams between transmitters in range
- Sleep / wake
- Auto shutdown
- Rugged construction

T24 System Overview

T24 Wireless Telemetry Sensor System is a modular wireless solution for industrial sensor applications.