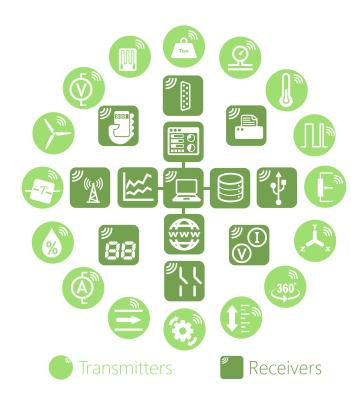

#### Introduction

The T24-HS handheld displays data from any of the T24 wireless transmitter modules and forms part of the T24 modular telemetry system.

The data sent by transmitter modules can be utilised by multiple receivers such as displays, handheld readers, analogue outputs, relay modules and computer interfaces. Receivers support common industrial power supplies and are available in robust IP rated enclosures with internal antennas optimised to give outstanding coverage.

#### **T24 System Overview**

T24 Wireless Telemetry Sensor System is a modular wireless solution for industrial sensor applications.

High accuracy, high quality measurement is interfaced with simple yet powerful configuration and monitoring software.