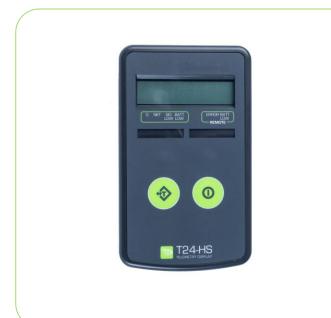

## Wireless Handheld Display For Single Transmitter

The T24-HS provides a point to point connection to a single transmitter. The transmitter can be woken and sent to sleep as the handheld is turned on or off. Two AA batteries power the handheld which has been designed for low power operation.

#### T24-HS

Wireless handheld display for single transmitter