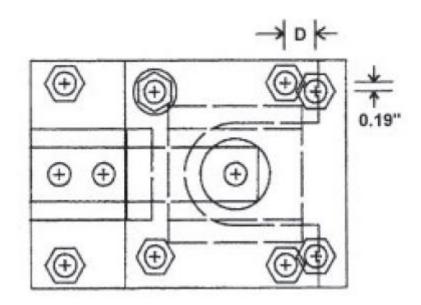

| Dimensions:      |     |     |     |      |                   |                     |     |
|------------------|-----|-----|-----|------|-------------------|---------------------|-----|
| Capacity         | А   | В   | С   | D    | E                 | F                   | G   |
| 500** thru 5K se | 5.0 | 5.0 | 6.5 | 0.69 | ⅓ - 20 x<br>3.5"  | 7/16 — 20 x<br>3.5" | 90  |
| 5 Kle / 10K      | 5.3 | 6.5 | 8.0 | 0.55 | ³∡ - 16 x<br>4.0" | 5/8 — 18 x<br>4.0"  | 250 |

\* Adjustable ± .25"

\*\* When used with load cell model LCS1-S2-500 lb Note: All bolts are grade 5

Load Cell Central 28175 Rte. 220 Milan, PA 18831

Web: www.800loadcel.com Email: sales@800loadcel.com Toll Free: 1-800-562-3235 Phone: 1-570-731-7048 Fax: 1-570-731-7054