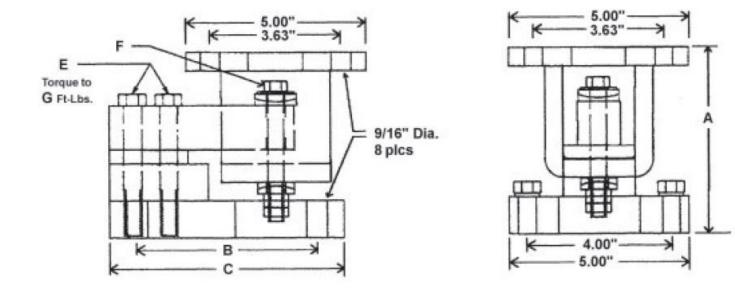

| Dimensions:      |     |     |     |      |                   |                     |     |
|------------------|-----|-----|-----|------|-------------------|---------------------|-----|
| Capacity         | А   | В   | С   | D    | E                 | F                   | G   |
| 500** thru 5K se | 5.0 | 5.0 | 6.5 | 0.69 | ⅓ - 20 x<br>3.5"  | 7/16 — 20 x<br>3.5" | 90  |
| 5 Kle / 10K      | 5.3 | 6.5 | 8.0 | 0.55 | ³∡ - 16 x<br>4.0" | 5/8 — 18 x<br>4.0"  | 250 |

\* Adjustable ± .25"

\*\* When used with load cell model LCS1-S2-500 lb Note: All bolts are grade 5

Load Cell Central 28175 Rte. 220 Milan, PA 18831

Web: www.800loadcel.com Email: sales@800loadcel.com Toll Free: 1-800-562-3235 Phone: 1-570-731-7048 Fax: 1-570-731-7054