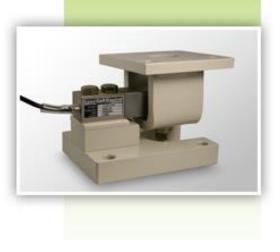

## Model: Duramount 3E Cost-Effective Weighing Assembly

The Duramount 3E is one of the most cost-effective weighing assemblies available and comes in capacities of 500, 1K, 2K, 2.5K, 3K, 4K, 5Kse, 5Kle, and 10K. It is designed for all low-profile medium capacity applications. The unique center pivoted, tension-loading design tolerates platform movement in all directions and is self-restoring to its center position. Check rods are unnecessary for static loads. If major load movement is anticipated, platform or vessel bumpers may be required. Platform leveling and adjustment can be done easily. The Duramount 3E's simplified design allows it to be bolted directly to the platform and floor without extra plates, buttons, and other mounting devices normally required.

## Features:

- Capacity of 500 to 10K lb
- Epoxy paint
- Two axes of freedom

- Easy height adjustment
- Optional stainless steel construction
- Non-rigid

## Applications:

- Light to heavy capacity
- Food processing
- Batching
- Process weighing
- Tank weighing

- Platform scales
- Harsh environment
- Conveyor
- Chemical plants
- Filling machines

Load Cell Central 28175 Rte. 220 Milan, PA 18831