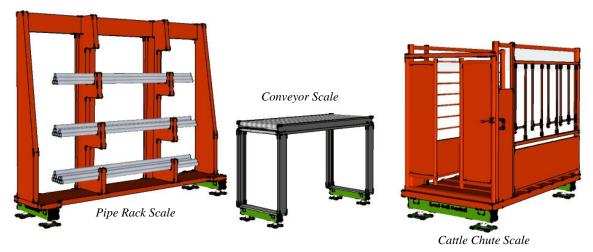

## **LBSC Applications:**

- Conveyor Scales
- Small Vessel / Hopper Scales
- Portable Construction Site Scales
- Industrial Rack Scales (parts counting)
- Cattle Chutes / Animal Scales