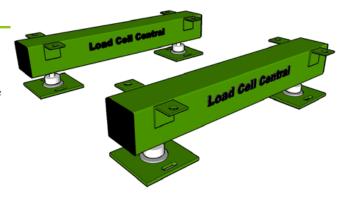

Load Beam Scale Model: LBSC

Ranges from 2,500 to 10,000 lbs.

The adaptable LBSC load beam scale is ideal for a wide range of scale applications: Conveyor scales, portable scales, livestock scales, or any application requiring a compact and lightweight scale system. The load cells are sealed to IP66. The beams are galvanized steel and interconnected by 8' of rodent-proof cable, making this industrial scale suitable for use outdoors. A 10' cable interfaces to a digital display.

This portable scale design has provided quick and economical solutions for a multitude of difficult weighing challenges, and saving engineering and fabrication time.

| LBSC Specifications: |             |
|----------------------|-------------|
| Combined Error:      | <0.1% FS    |
| Operating Temp.:     | -40 to 80°C |
| Safe Overload:       | 200% FS     |
| Ultimate Overload:   | 400% FS     |

Standard Capacities: 2.5K, 5K, 10K LB. Standard Lengths: 22, 26, 30, 33, 36\*, 48\*, 60 inches

\*Ouickest lead times

Custom capacities, lengths, stainless steel load cells, and beams are available.